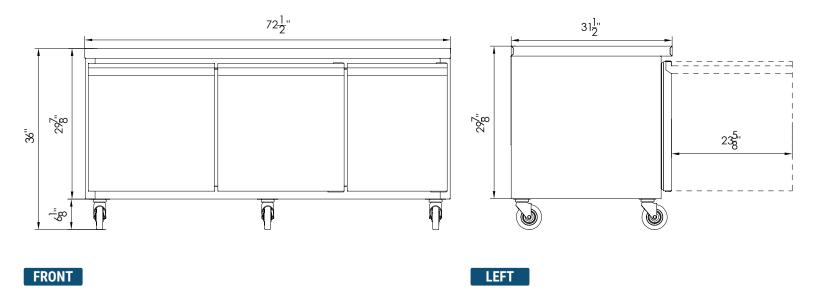

# GUF-72

## 72" Undercounter Freezer

| Model  | External Dimensions (inches) |        |    | Crated Dimensions<br>(inches) |        |        | Temperature<br>Range °F | Compressor<br>Power (HP) | Net Weight | Gross Weight | # of Shelves | NEMA Config. | Amps |
|--------|------------------------------|--------|----|-------------------------------|--------|--------|-------------------------|--------------------------|------------|--------------|--------------|--------------|------|
|        | W                            | D      | Н  | W                             | D      | Н      |                         | , ,                      |            |              |              |              |      |
| GUF-72 | 72 1/2                       | 31 1/2 | 36 | 73 7/8                        | 33 1/8 | 39 3/8 | 0 ~ -8°F                | 3/4                      | 242        | 340          | 3            | 5-15P        | 8    |