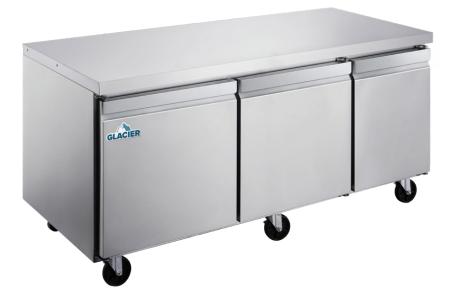

# GUF-72

#### 72" Undercounter Freezer

Glacier undercounter freezers incorporate excellence in both form and function. With a spacious interior and brushed stainless steel design, these units embody both durability and a modern style. Recessed door handles ensure comfort and easy cleaning. Additionally, enjoy the versatility of multiple, adjustable and removable wire shelves, providing unparalleled convenience tailored to your needs.

#### **Features**

- · Coved corners for easy cleaning
- · Recessed door handle
- Self-closing doors with 90° stay open feature
- 5" casters with locks on front
- 3 epoxy-coated removable shelves
- 2-year parts and labour warranty
- 5-year compressor warranty