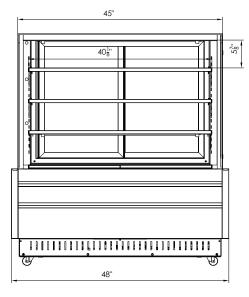

# 48" Refrigerated Pastry Display Case

FRONT

LEFT

TOP

| Model    | External Dimensions<br>(inches) |    |    | Crated Dimensions<br>(inches) |        |        | Temperature<br>Range °F | Compressor<br>Power (HP) | Net Weight | Gross Weight | # of Shelves | NEMA Config. | Amps |
|----------|---------------------------------|----|----|-------------------------------|--------|--------|-------------------------|--------------------------|------------|--------------|--------------|--------------|------|
|          | W                               | D  | Н  | W                             | D      | Н      |                         | , ,                      |            |              |              |              |      |
| GDC-48SQ | 48                              | 30 | 51 | 51 1/8                        | 33 1/2 | 56 1/4 | 33 ~ 41°F               | 4/9                      | 507        | 573          | 3            | 5-15P        | 5.4  |