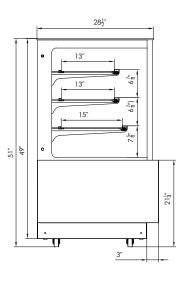

# 48" Refrigerated Pastry Display Case

FRONT

LEFT

TOP

| Model    | External Dimensions<br>(inches) |    |    | Crated Dimensions<br>(inches) |        |        | Temperature<br>Range °F | Compressor<br>Power (HP) | Net Weight | Gross Weight | # of Shelves | NEMA Config. | Amps |
|----------|---------------------------------|----|----|-------------------------------|--------|--------|-------------------------|--------------------------|------------|--------------|--------------|--------------|------|
|          | W                               | D  | Н  | W                             | D      | Н      |                         | , ,                      |            |              |              |              |      |
| GDC-48SQ | 48                              | 30 | 51 | 51 1/8                        | 33 1/2 | 56 1/4 | 33 ~ 41°F               | 4/9                      | 507        | 573          | 3            | 5-15P        | 5.4  |