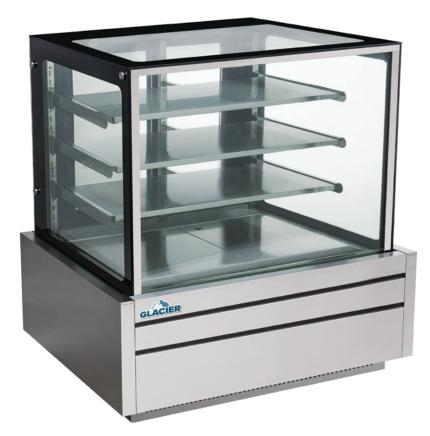

### GDC-48SQ 48" Refrigerated Pastry Display Case

The Glacier pastry display case will attract customers with its sleek and modern design that features tempered glass and interior LED lighting. The digital temperature control and automatic defrost system ensures optimal preservation for your products. Built to last with a stainless steel interior and exterior finish, these cases come in a variety of sizes to fit your needs, from 36 to 72 inches wide.

#### **Features**

- Tempered glass
- Three tiered shelves
- LED lighting
- Digital temperature controls with LED display
- 2" casters with locks on front
- 2-year parts and labour warranty
- 5-year compressor warranty