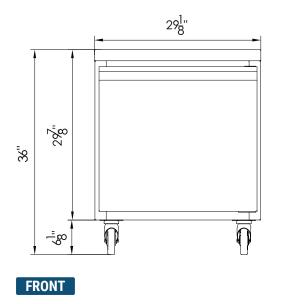

# GUF-29

# 29" Undercounter Freezer

| Model  | External Dimensions (inches) |        |    | Crated Dimensions (inches) |        |        | Temperature<br>Range °F                                                                                                                                                                                                                                                                                                                                                                                                                                                                                                                                                                                                                                                                                                                                                                                                                                                                                                                                                                                                                                                                                                                                                                                                                                                                                                                                                                                                                                                                                                                                                                                                                                                                                                                                                                                                                                                                                                                                                                                                                                                                                                        | Compressor<br>Power (HP) | Net Weight | Gross Weight | # of Shelves | NEMA Config. | Amps |
|--------|------------------------------|--------|----|----------------------------|--------|--------|--------------------------------------------------------------------------------------------------------------------------------------------------------------------------------------------------------------------------------------------------------------------------------------------------------------------------------------------------------------------------------------------------------------------------------------------------------------------------------------------------------------------------------------------------------------------------------------------------------------------------------------------------------------------------------------------------------------------------------------------------------------------------------------------------------------------------------------------------------------------------------------------------------------------------------------------------------------------------------------------------------------------------------------------------------------------------------------------------------------------------------------------------------------------------------------------------------------------------------------------------------------------------------------------------------------------------------------------------------------------------------------------------------------------------------------------------------------------------------------------------------------------------------------------------------------------------------------------------------------------------------------------------------------------------------------------------------------------------------------------------------------------------------------------------------------------------------------------------------------------------------------------------------------------------------------------------------------------------------------------------------------------------------------------------------------------------------------------------------------------------------|--------------------------|------------|--------------|--------------|--------------|------|
|        | W                            | D      | Н  | W                          | D      | Н      | , and the second |                          |            |              |              |              |      |
| GUF-29 | 29 1/8                       | 31 1/2 | 36 | 30 1/2                     | 33 1/8 | 39 3/8 | 0 ~ -8°F                                                                                                                                                                                                                                                                                                                                                                                                                                                                                                                                                                                                                                                                                                                                                                                                                                                                                                                                                                                                                                                                                                                                                                                                                                                                                                                                                                                                                                                                                                                                                                                                                                                                                                                                                                                                                                                                                                                                                                                                                                                                                                                       | 1/3                      | 158        | 200          | 1            | 5-15P        | 2.9  |