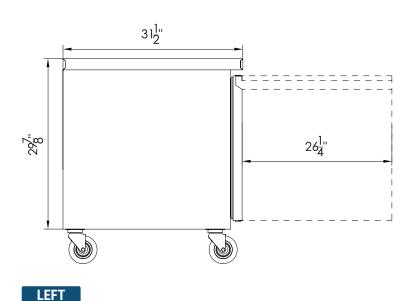

# GUF-29

# 29" Undercounter Freezer

| Model  | External Dimensions (inches) |        |    | Crated Dimensions (inches) |        |        | Temperature<br>Range °F                                                                                                                                                                                                                                                                                                                                                                                                                                                                                                                                                                                                                                                                                                                                                                                                                                                                                                                                                                                                                                                                                                                                                                                                                                                                                                                                                                                                                                                                                                                                                                                                                                                                                                                                                                                                                                                                                                                                                                                                                                                                                                        | Compressor<br>Power (HP) | Net Weight | Gross Weight | # of Shelves | NEMA Config. | Amps |
|--------|------------------------------|--------|----|----------------------------|--------|--------|--------------------------------------------------------------------------------------------------------------------------------------------------------------------------------------------------------------------------------------------------------------------------------------------------------------------------------------------------------------------------------------------------------------------------------------------------------------------------------------------------------------------------------------------------------------------------------------------------------------------------------------------------------------------------------------------------------------------------------------------------------------------------------------------------------------------------------------------------------------------------------------------------------------------------------------------------------------------------------------------------------------------------------------------------------------------------------------------------------------------------------------------------------------------------------------------------------------------------------------------------------------------------------------------------------------------------------------------------------------------------------------------------------------------------------------------------------------------------------------------------------------------------------------------------------------------------------------------------------------------------------------------------------------------------------------------------------------------------------------------------------------------------------------------------------------------------------------------------------------------------------------------------------------------------------------------------------------------------------------------------------------------------------------------------------------------------------------------------------------------------------|--------------------------|------------|--------------|--------------|--------------|------|
|        | W                            | D      | Н  | W                          | D      | Н      | , and the second |                          |            |              |              |              |      |
| GUF-29 | 29 1/8                       | 31 1/2 | 36 | 30 1/2                     | 33 1/8 | 39 3/8 | 0 ~ -8°F                                                                                                                                                                                                                                                                                                                                                                                                                                                                                                                                                                                                                                                                                                                                                                                                                                                                                                                                                                                                                                                                                                                                                                                                                                                                                                                                                                                                                                                                                                                                                                                                                                                                                                                                                                                                                                                                                                                                                                                                                                                                                                                       | 1/3                      | 158        | 200          | 1            | 5-15P        | 2.9  |