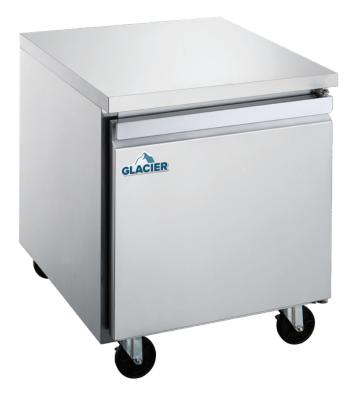

# GUF-29

#### 29" Undercounter Freezer

Glacier undercounter freezers incorporate excellence in both form and function. With a spacious interior and brushed stainless steel design, these units embody both durability and a modern style. Recessed door handles ensure comfort and easy cleaning. Additionally, enjoy the versatility of an adjustable and removable wire shelf, providing unparalleled convenience tailored to your needs.

#### **Features**

- Coved corners for easy cleaning
- Recessed door handle
- Self-closing doors with 90° stay open feature
- 5" casters with locks on front
- · Epoxy-coated removable shelf
- 2-year parts and labour warranty
- 5-year compressor warranty