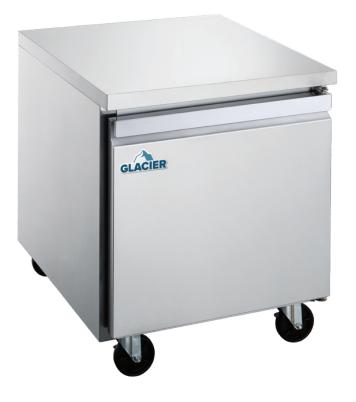

## GUR-29

### 29" Undercounter Refrigerator

Glacier undercounter refrigerators incorporate excellence in both form and function. With a spacious interior and brushed stainless steel design, these units embody both durability and a modern style. Recessed door handles ensure comfort and easy cleaning. Additionally, enjoy the versatility of an adjustable and removable wire shelf, providing unparalleled convenience tailored to your needs.

#### **Features**

- · Coved corners for easy cleaning
- · Recessed door handle
- Self-closing doors with 90° stay open feature
- 5" casters with locks on front
- · Epoxy-coated removable shelf
- 2-year parts and labour warranty
- 5-year compressor warranty