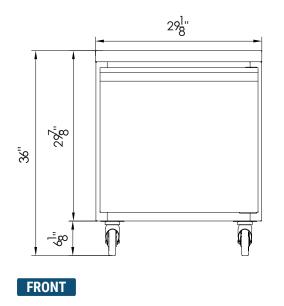

## 29" Undercounter Refrigerator

| Model         | External Dimensions (inches) |        |    | Crated Dimensions (inches) |        |        | Temperature<br>Range °F | Compressor<br>Power (HP) | Net Weight | Gross Weight | # of Shelves | NEMA Config. | Amps |
|---------------|------------------------------|--------|----|----------------------------|--------|--------|-------------------------|--------------------------|------------|--------------|--------------|--------------|------|
|               | W                            | D      | Н  | W                          | D      | Н      |                         | ` '                      |            |              |              |              |      |
| <b>GUR-29</b> | 29 1/8                       | 31 1/2 | 36 | 30 1/2                     | 33 1/8 | 39 3/8 | 33 ~ 41°F               | 1/5                      | 158        | 200          | 1            | 5-15P        | 2    |