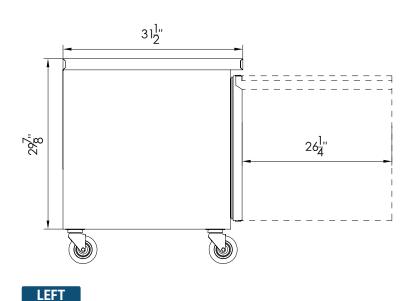

## 29" Undercounter Refrigerator

| Model         | External Dimensions (inches) |        |    | Crated Dimensions (inches) |        |        | Temperature<br>Range °F | Compressor<br>Power (HP) | Net Weight | Gross Weight | # of Shelves | NEMA Config. | Amps |
|---------------|------------------------------|--------|----|----------------------------|--------|--------|-------------------------|--------------------------|------------|--------------|--------------|--------------|------|
|               | W                            | D      | Н  | W                          | D      | Н      |                         | ` '                      |            |              |              |              |      |
| <b>GUR-29</b> | 29 1/8                       | 31 1/2 | 36 | 30 1/2                     | 33 1/8 | 39 3/8 | 33 ~ 41°F               | 1/5                      | 158        | 200          | 1            | 5-15P        | 2    |