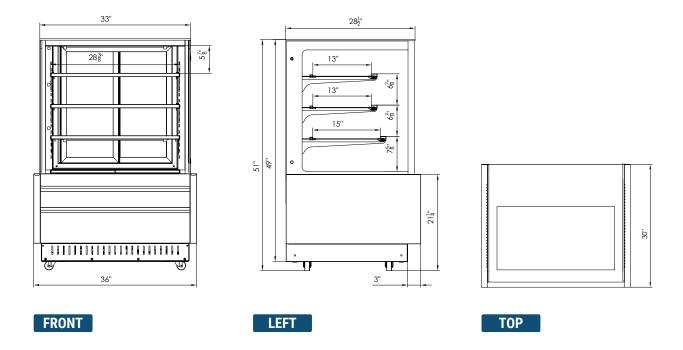

## **36" Refrigerated Pastry Display Case**

| Model    | External Dimensions (inches) |    |    | Crated Dimensions (inches) |        |        | Temperature<br>Range °F | Compressor<br>Power (HP) | Net Weight | Gross Weight | # of Shelves | NEMA Config. | Amps |
|----------|------------------------------|----|----|----------------------------|--------|--------|-------------------------|--------------------------|------------|--------------|--------------|--------------|------|
|          | W                            | D  | Н  | W                          | D      | Н      |                         | ` '                      |            |              |              |              |      |
| GDC-36SQ | 36                           | 30 | 51 | 39 3/8                     | 33 1/2 | 56 1/4 | 33 ~ 41°F               | 4/9                      | 441        | 507          | 3            | 5-15P        | 3.8  |