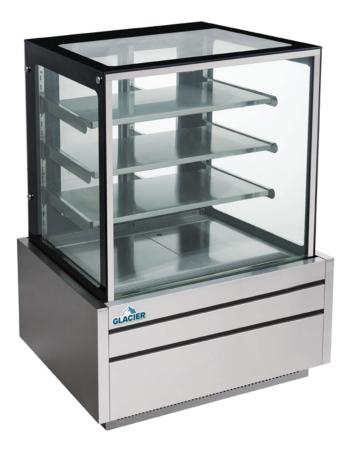

### **36" Refrigerated Pastry Display Case**

The Glacier pastry display case will attract customers with its sleek and modern design that features tempered glass and interior LED lighting. The digital temperature control and automatic defrost system ensures optimal preservation for your products. Built to last with a stainless steel interior and exterior finish, these cases come in a variety of sizes to fit your needs, from 36 to 72 inches wide.

#### **Features**

- Tempered glass
- Three tiered shelves
- LED lighting
- Digital temperature controls with LED display
- 2" casters with locks on front
- 2-year parts and labour warranty
- 5-year compressor warranty