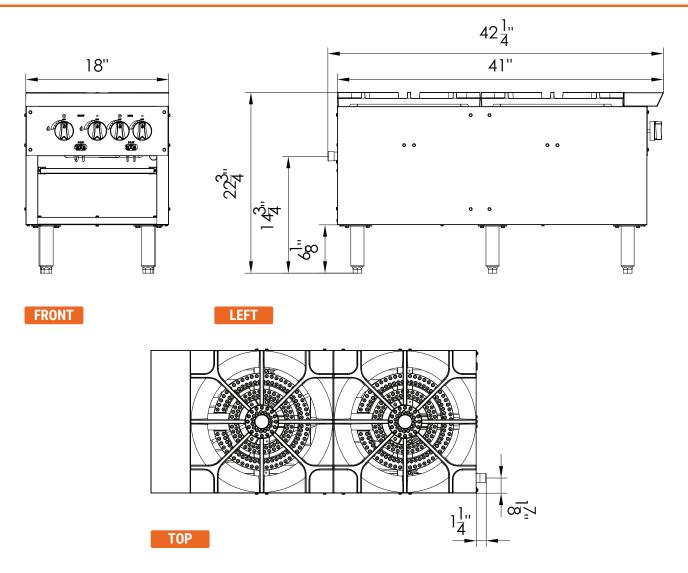

# ISP-2

### **Double Stock Pot Range**

| Model | External Dimensions<br>(inches) |        |        | Crated Dimensions<br>(inches) |        |        | Net Weight | Gross Weight | Gas Source | Burner Count | Single Burner | Total Output<br>(BTU) | Orifice Size | Gas Pressure |
|-------|---------------------------------|--------|--------|-------------------------------|--------|--------|------------|--------------|------------|--------------|---------------|-----------------------|--------------|--------------|
|       | W                               | D      | Н      | W                             | D      | Н      |            |              |            |              |               | ` ′                   |              |              |
| ISP-2 | 18                              | 42 1/2 | 22 3/4 | 21 1/8                        | 45 1/2 | 22 1/2 | 224        | 310          | LPG        | 4            | 40000         | 160000                | 52           | 10 in. WC    |
|       |                                 |        |        |                               |        |        |            |              | NAT        | 4            | 40000         | 160000                | 40           | 4 in. WC     |