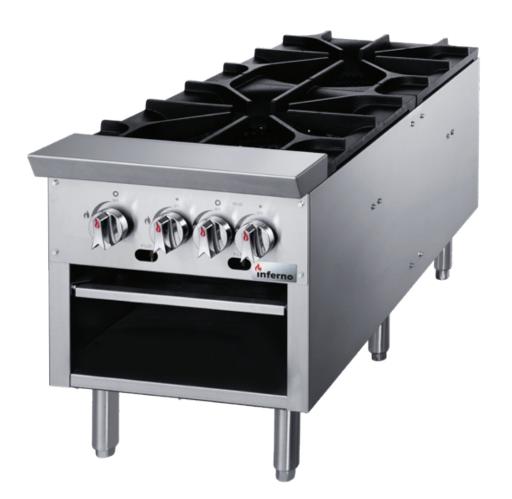

## ISP-2

### **Double Stock Pot Range**

The Inferno stock pot range is built with heavy-gauge stainless steel and features a 3-ring burner design with cast iron grates. This double burner unit includes a removable drip tray.

#### **Features**

- 40,000 BTU/hr burners
- 3-ring burner design
- Seperate controls for inner and outer rings
- Cast iron grates
- Full length removable drip pan
- Natural gas standard
- Liquid propane conversion kit included
- 1 year parts and labour warranty