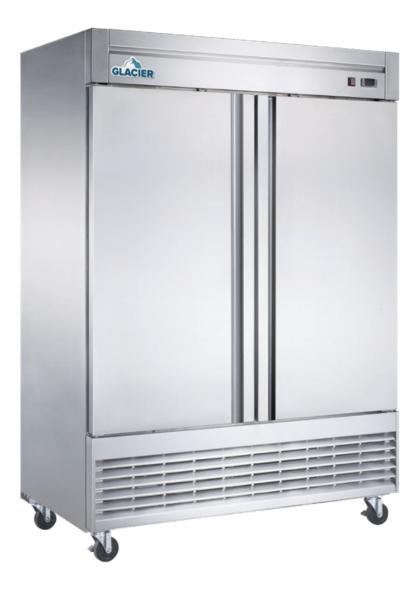

### GR-2

#### **Two Door Reach-In Refrigerator**

Glacier reach-in refrigerators are built to meet the needs of any foodservice application, delivering top performance without sacrificing style. The sleek design features recessed door handles, ensuring a comfortable grip and making it easy to wipe away food, grease and bacteria. A bottom-mounted compressor ensures efficient cooling, while digital controls let you adjust the temperature precisely. Self-closing doors and auto-defrosting help save energy and maintain temperature, while adjustable shelves and swivel casters make maintenance a breeze.

#### **Features**

- Coved corners for easy cleaning
- · Recessed door handle and door locks
- Self-closing doors with 90° stay open feature
- Digital temperature controls with LED display
- 4" casters with locks on front
- 8 adjustable and removable wire shelves
- Fits 18" x 26" sheet pans
- 2-year parts and labour warranty
- 5-year compressor warranty