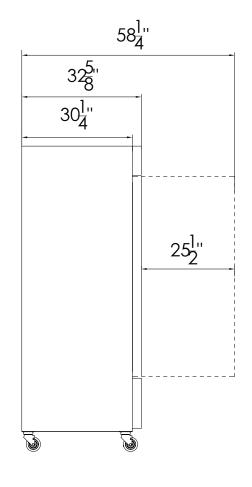

# **Two Door Reach-In Refrigerator**

FRONT

LEFT

| Model | External Dimensions (inches) |        |        | Crated Dimensions<br>(inches) |        |        | Temperature<br>Range °F | Compressor<br>Power (HP) | Net Weight | Gross Weight | # of Shelves | NEMA Config. | Amps |
|-------|------------------------------|--------|--------|-------------------------------|--------|--------|-------------------------|--------------------------|------------|--------------|--------------|--------------|------|
|       | W                            | D      | Н      | W                             | D      | Н      |                         | , ,                      |            |              |              |              |      |
| GR-2  | 55 1/8                       | 32 5/8 | 80 3/8 | 56 3/4                        | 34 1/4 | 84 5/8 | 33 ~ 41°F               | 1/2                      | 463        | 528          | 8            | 5-15P        | 7.4  |