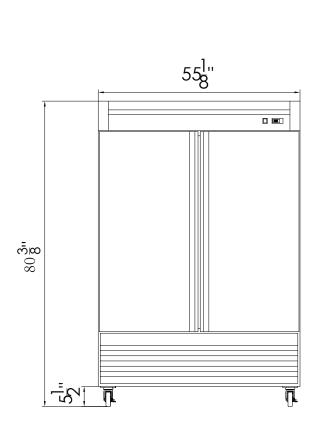

# **Two Door Reach-In Refrigerator**

FRONT

LEFT

| Model | External Dimensions (inches) |        |        | Crated Dimensions<br>(inches) |        |        | Temperature<br>Range °F | Compressor<br>Power (HP) | Net Weight | Gross Weight | # of Shelves | NEMA Config. | Amps |
|-------|------------------------------|--------|--------|-------------------------------|--------|--------|-------------------------|--------------------------|------------|--------------|--------------|--------------|------|
|       | W                            | D      | Н      | W                             | D      | Н      |                         | , ,                      |            |              |              |              |      |
| GR-2  | 55 1/8                       | 32 5/8 | 80 3/8 | 56 3/4                        | 34 1/4 | 84 5/8 | 33 ~ 41°F               | 1/2                      | 463        | 528          | 8            | 5-15P        | 7.4  |