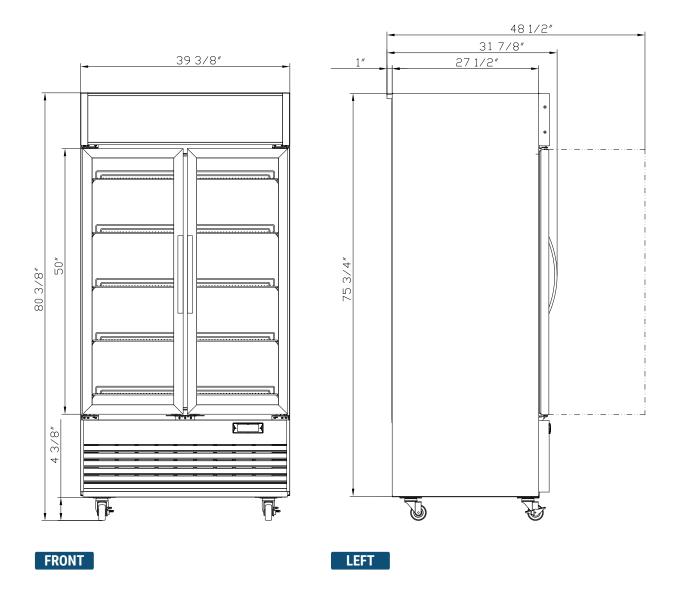

# GM-33R

# 39" Merchandiser Refrigerator

| Model  | External Dimensions (inches) |        |        | Crated Dimensions (inches) |        |        | Temperature<br>Range °F                                                                                                                                                                                                                                                                                                                                                                                                                                                                                                                                                                                                                                                                                                                                                                                                                                                                                                                                                                                                                                                                                                                                                                                                                                                                                                                                                                                                                                                                                                                                                                                                                                                                                                                                                                                                                                                                                                                                                                                                                                                                                                        | Compressor<br>Power (HP) | Net Weight | Gross Weight | # of Shelves | NEMA Config. | Amps |
|--------|------------------------------|--------|--------|----------------------------|--------|--------|--------------------------------------------------------------------------------------------------------------------------------------------------------------------------------------------------------------------------------------------------------------------------------------------------------------------------------------------------------------------------------------------------------------------------------------------------------------------------------------------------------------------------------------------------------------------------------------------------------------------------------------------------------------------------------------------------------------------------------------------------------------------------------------------------------------------------------------------------------------------------------------------------------------------------------------------------------------------------------------------------------------------------------------------------------------------------------------------------------------------------------------------------------------------------------------------------------------------------------------------------------------------------------------------------------------------------------------------------------------------------------------------------------------------------------------------------------------------------------------------------------------------------------------------------------------------------------------------------------------------------------------------------------------------------------------------------------------------------------------------------------------------------------------------------------------------------------------------------------------------------------------------------------------------------------------------------------------------------------------------------------------------------------------------------------------------------------------------------------------------------------|--------------------------|------------|--------------|--------------|--------------|------|
|        | W                            | D      | Н      | W                          | D      | Н      | , and the second |                          |            |              |              |              |      |
| GM-33R | 39 3/8                       | 31 7/8 | 80 3/8 | 41 3/8                     | 32 1/2 | 82 3/8 | 33 ~ 41°F                                                                                                                                                                                                                                                                                                                                                                                                                                                                                                                                                                                                                                                                                                                                                                                                                                                                                                                                                                                                                                                                                                                                                                                                                                                                                                                                                                                                                                                                                                                                                                                                                                                                                                                                                                                                                                                                                                                                                                                                                                                                                                                      | 1/3                      | 327        | 394          | 10           | 5-15P        | 3.8  |