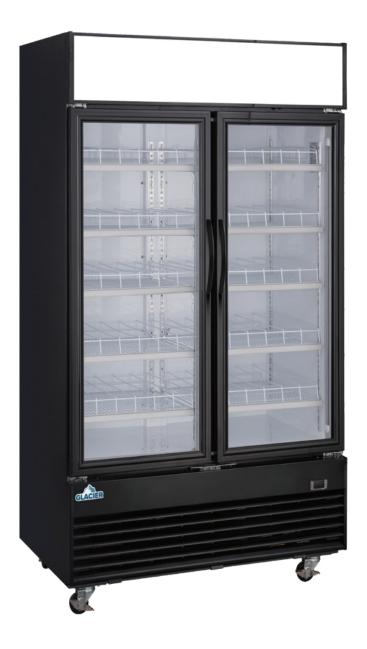

## GM-33R

### 39" Merchandiser Refrigerator

The Glacier glass door merchandiser series of coolers is expertly crafted to beautifully showcase a diverse range of merchandise. The GM-33R cooler comes with hinged doors. Equipped with bright LED lighting and a backlit marquee, these units captivate attention in high-traffic areas. The intuitive digital temperature control LED display allows for precise temperature selection, while its heavy duty, bottom mounted compressor enhances efficiency. Organizing products of any size is effortless, using its adjustable and removable wire shelves, and drink dividers.

#### **Features**

- Tempered hinged glass doors
- Door locks
- LED lighting
- Digital temperature controls with LED display
- 10 adjustable and removable wire shelves
- Bottle rails/dividers
- 3" casters
- 2-year parts and labour warranty
- 5-year compressor warranty

#### **Technical Specifications**

- · Black exterior finish
- White interior finish
- 115 V/60 Hz
- R290 refrigerant
- Automatic defrost