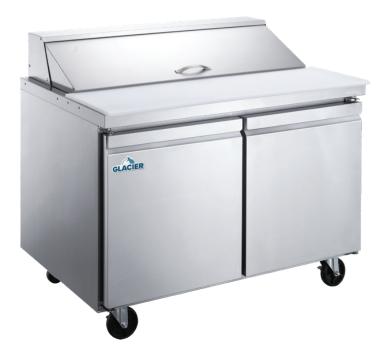

#### 36" Salad/Sandwich Prep Table

The Glacier sandwich/salad prep tables are crafted from durable brushed stainless steel, guaranteeing longevity and easy upkeep. These units cool from underneath the pan lip, bypassing the necessity for an air curtain, an innovative design to prevent product dry out. A solid stainless steel sheet beneath the pans acts as a barrier, preventing food from falling into the cavity of the unit. It comes with 1/6 pan containers for versatile food storage. Its sleek design includes recessed handles for comfort and easy cleaning. Foam insulation ensures proper cooling, while self-closing doors and auto-defrosting functionality contribute to energy efficiency and sustained cold temperatures.

#### **Features**

- Insulated cover
- Refrigerates from under pan lip
- · Recessed door handle
- Comes complete with 1/6 pans
- 2 epoxy-coated removable shelves
- 5" casters with locks on front
- 2-year parts and labour warranty
- 5-year compressor warranty