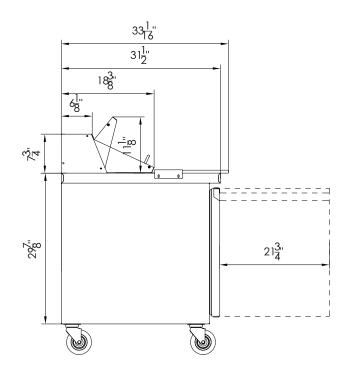

## 36" Salad/Sandwich Prep Table

LEFT

GST-36-10: 10x1/6 PAN REGULAR TOP

| Model     | External Dimensions (inches) |         |        | Crated Dimensions (inches) |        |        | Temperature<br>Range °F | Cutting Board<br>Size WxD | Compressor<br>Power (HP) | Net Weight | Gross Weight | # of Shelves | NEMA Config. | Amps |
|-----------|------------------------------|---------|--------|----------------------------|--------|--------|-------------------------|---------------------------|--------------------------|------------|--------------|--------------|--------------|------|
|           | W                            | D       | Н      | W                          | D      | Н      | <b>y</b>                | (inches)                  | ` '                      |            |              |              |              |      |
| GST-36-10 | 36 3/8                       | 33 1/16 | 43 5/8 | 40 5/8                     | 35 7/8 | 48 3/8 | 33 ~ 41°F               | 36 x 14.5                 | 1/5                      | 216        | 286          | 2            | 5-15P        | 2.4  |