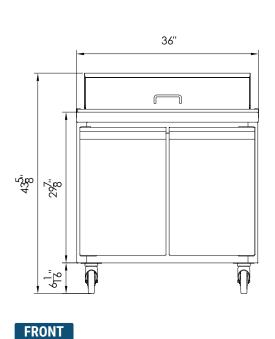

## 36" Salad/Sandwich Prep Table

LEFT

GST-36-10: 10x1/6 PAN REGULAR TOP

| Model     | External Dimensions (inches) |         |        | Crated Dimensions (inches) |        |        | Temperature<br>Range °F | Cutting Board<br>Size WxD | Compressor<br>Power (HP) | Net Weight | Gross Weight | # of Shelves | NEMA Config. | Amps |
|-----------|------------------------------|---------|--------|----------------------------|--------|--------|-------------------------|---------------------------|--------------------------|------------|--------------|--------------|--------------|------|
|           | W                            | D       | Н      | W                          | D      | Н      | <b>y</b>                | (inches)                  | ` '                      |            |              |              |              |      |
| GST-36-10 | 36 3/8                       | 33 1/16 | 43 5/8 | 40 5/8                     | 35 7/8 | 48 3/8 | 33 ~ 41°F               | 36 x 14.5                 | 1/5                      | 216        | 286          | 2            | 5-15P        | 2.4  |