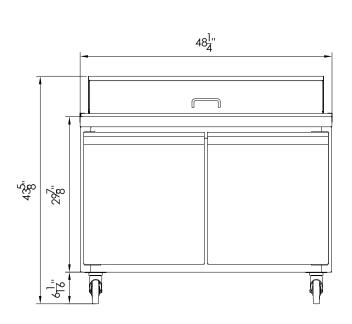

# **GST-48-12**

## 48" Salad/Sandwich Prep Table

FRONT

LEFT

GST-48-12: 12x1/6 PAN REGULAR TOP

| 1/6 | 1/6 | 1/6 | 1/6 | 1/6 | 1/6 |  |  |
|-----|-----|-----|-----|-----|-----|--|--|
| 1/6 | 1/6 | 1/6 | 1/6 | 1/6 | 1/6 |  |  |

| Model     | External Dimensions (inches) |         |        | Crated Dimensions (inches) |        | Range °F | Cutting Board<br>Size WxD | Compressor<br>Power (HP) | Net Weight | Gross Weight | # of Shelves | NEMA Config. | Amps  |     |
|-----------|------------------------------|---------|--------|----------------------------|--------|----------|---------------------------|--------------------------|------------|--------------|--------------|--------------|-------|-----|
|           | W                            | D       | Н      | W                          | D      | Н        |                           | (inches)                 | ` '        |              |              |              |       |     |
| GST-48-12 | 48 1/4                       | 33 1/16 | 43 5/8 | 52 1/2                     | 35 7/8 | 48 3/8   | 33 ~ 41°F                 | 48 x 14.5                | 1/5        | 231          | 322          | 2            | 5-15P | 2.4 |