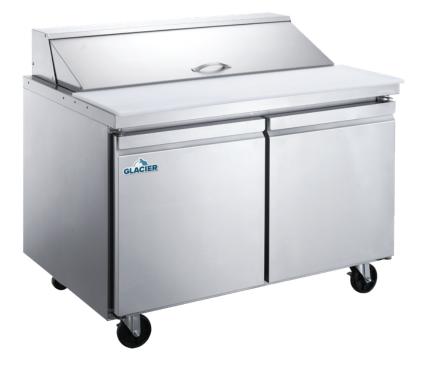

### **GST-48-12**

#### 48" Salad/Sandwich Prep Table

The Glacier sandwich/salad prep tables are crafted from durable brushed stainless steel, guaranteeing longevity and easy upkeep. These units cool from underneath the pan lip, bypassing the necessity for an air curtain, an innovative design to prevent product dry out. A solid stainless steel sheet beneath the pans acts as a barrier, preventing food from falling into the cavity of the unit. It comes with 1/6 pan containers for versatile food storage. Its sleek design includes recessed handles for comfort and easy cleaning. Foam insulation ensures proper cooling, while self-closing doors and auto-defrosting functionality contribute to energy efficiency and sustained cold temperatures.