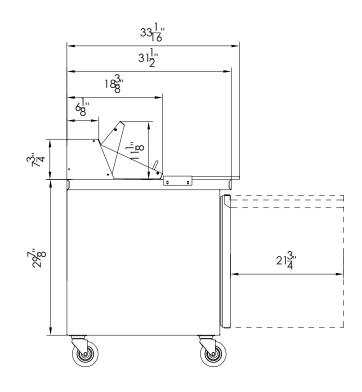

# **GST-48-12**

## 48" Salad/Sandwich Prep Table

FRONT

LEFT

GST-48-12: 12x1/6 PAN REGULAR TOP

| 1/6 | 1/6 | 1/6 | 1/6 | 1/6 | 1/6 |  |  |
|-----|-----|-----|-----|-----|-----|--|--|
| 1/6 | 1/6 | 1/6 | 1/6 | 1/6 | 1/6 |  |  |

| Model     | External Dimensions (inches) |         |        | Crated Dimensions (inches) |        | Range °F | Cutting Board<br>Size WxD | Compressor<br>Power (HP) | Net Weight | Gross Weight | # of Shelves | NEMA Config. | Amps  |     |
|-----------|------------------------------|---------|--------|----------------------------|--------|----------|---------------------------|--------------------------|------------|--------------|--------------|--------------|-------|-----|
|           | W                            | D       | Н      | W                          | D      | Н        |                           | (inches)                 | ` '        |              |              |              |       |     |
| GST-48-12 | 48 1/4                       | 33 1/16 | 43 5/8 | 52 1/2                     | 35 7/8 | 48 3/8   | 33 ~ 41°F                 | 48 x 14.5                | 1/5        | 231          | 322          | 2            | 5-15P | 2.4 |