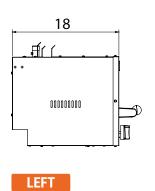

### 36" Salamander

| Model  | External Dimensions<br>(inches) |    |         | Crated Dimensions<br>(inches) |        |        | Net Weight | Gross Weight | Gas Source | Burner Count | Single Burner | Total Output<br>(BTU) |
|--------|---------------------------------|----|---------|-------------------------------|--------|--------|------------|--------------|------------|--------------|---------------|-----------------------|
|        | W                               | D  | Н       | W                             | D      | Н      |            |              |            |              |               | ,                     |
| ISB-36 | 36                              | 18 | 17 7/16 | 40 9/10                       | 24 2/5 | 23 3/5 | 116.81     | 163.10       | LPG        | 1            | 35000         | 35000                 |
|        |                                 |    |         |                               |        |        |            |              | NAT        | 1            | 35000         | 35000                 |