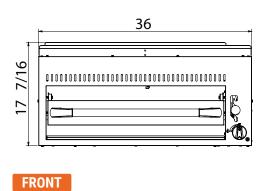

### 36" Salamander

| Model  | External Dimensions<br>(inches) |    |         | Crated Dimensions<br>(inches) |        |        | Net Weight | Gross Weight | Gas Source | Burner Count | Single Burner | Total Output<br>(BTU) |
|--------|---------------------------------|----|---------|-------------------------------|--------|--------|------------|--------------|------------|--------------|---------------|-----------------------|
|        | W                               | D  | Н       | W                             | D      | Н      |            |              |            |              |               | ,                     |
| ISB-36 | 36                              | 18 | 17 7/16 | 40 9/10                       | 24 2/5 | 23 3/5 | 116.81     | 163.10       | LPG        | 1            | 35000         | 35000                 |
|        |                                 |    |         |                               |        |        |            |              | NAT        | 1            | 35000         | 35000                 |