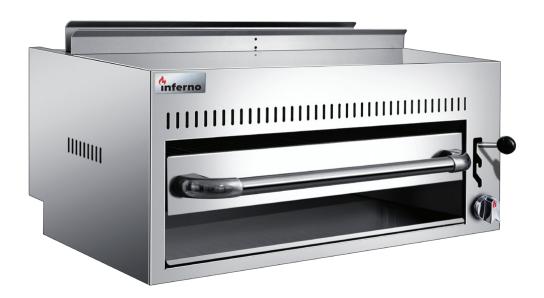

#### 36" Salamander

The Inferno infrared salamander broiler is constructed with stainless steel and a 35,000 BTU/hr infrared burner for rapid finishing. Units can be mounted over Inferno gas ranges or wall-mounted for easy access. Continuous pilot lights offer instant ignition. The rack has 3 locking positions and can be rolled out for easy loading and unloading.

#### **Features**

- · Stainless steel insulated construction
- · Mounts over Inferno gas range or wall-mounted
- 35,000 BTU/hr infrared burner
- Slide-out multi-position rack
- Continuous pilot light for instant ignition
- Units available in natural gas or liquid propane
- 1 year parts and labour warranty