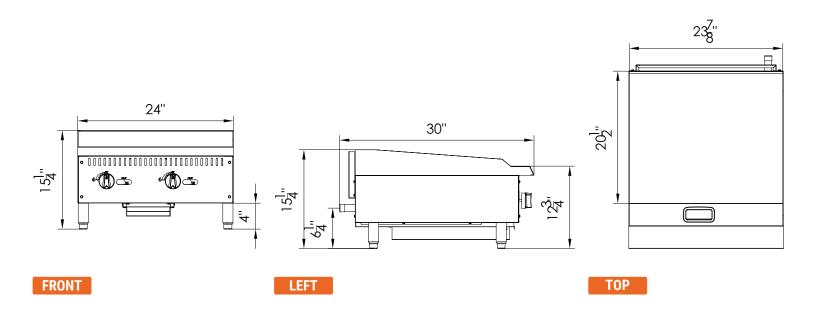

# **IMG-24**

### 24" Manual Griddle

| Model  | External Dimensions<br>(inches) |    |        | Crated Dimensions<br>(inches) |        |        | Net Weight | Gross Weight | Gas Source | Burner Count | Single Burner | Total Output<br>(BTU) | Orifice Size | Gas Pressure |
|--------|---------------------------------|----|--------|-------------------------------|--------|--------|------------|--------------|------------|--------------|---------------|-----------------------|--------------|--------------|
|        | W                               | D  | Н      | W                             | D      | Н      |            |              |            |              |               | , ,                   |              |              |
| IMG-24 | 24                              | 30 | 15 1/4 | 26 1/8                        | 32 5/8 | 18 7/8 | 176.37     | 198.42       | LPG        | 2            | 30000         | 60000                 | 51           | 10 in. WC    |
|        | 24                              |    |        |                               |        |        |            |              | NAT        | 2            | 30000         | 60000                 | 37           | 4 in. WC     |