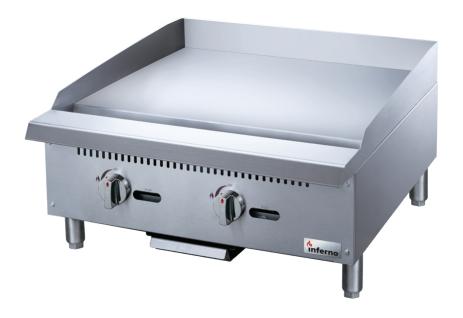

## **IMG-24**

#### 24" Manual Griddle

The Inferno manual griddle features a sleek and streamlined design, with individually controlled 30,000 BTU burners spaced every 12" to cover a large cooking area. This provides flexibility in using the burners as needed. Additionally, these units come with an easy to clean stainless steel grease trough and grease can. All griddles come standard in natural gas and are field convertible to liquid propane with the included conversion kit.

#### **Features**

- 2 individually controlled 30,000 BTU/hr burners
- Burners located every 12"
- 3/4" thick polished steel griddle plate
- Double wall insulated cool-to-the-touch sides
- · Natural gas standard
- Liquid propane conversion kit included
- 1 year parts and labour warranty